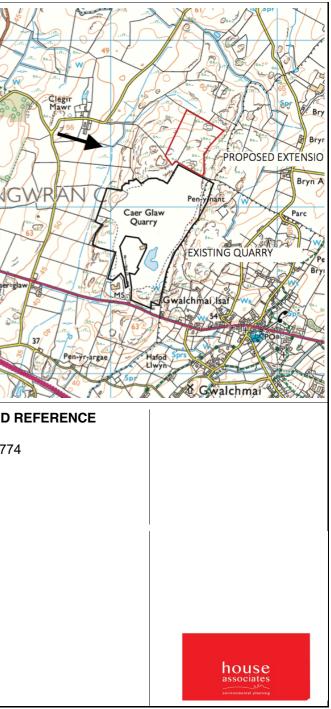

## LOCATION OF PHOTOVIEW

| Angle of View: 90°<br>View looking from<br>unclassified road to the west<br>of the site adjacent to Clegir<br>Mawr<br>Classification of Receptor:<br>Local Road<br>Distance from Quarry<br>boundary: nearest point<br>500m<br>Elevation: 55m<br>Sensitivity: Medium | ForegroundHedgerow in immediate<br>foreground, open<br>agricultural field with<br>rocky outcrops.Middle DistanceAgricultural fields,<br>boundaries defined by<br>hedgerows/stone walls.Open fields giving way to<br>naturalistic scrub<br>woodland. These areas<br>form a buffer between the<br>open agricultural land and<br>the quarry itself with<br>openfaces and stockpiles.Far Distance |                           | The proposed extension lies to the north east<br>of the existing working face of the quarry<br>which is visible from this vantage point. The<br>existing topography will totally screen the<br>extension area from view from this vantage<br>point. |                       | As part of the current proposals, the site will be<br>progressively restored. As a consequence, the<br>upper benches in the mid distance will be<br>restored utilizing overburden stripped from Phase<br>1 of the proposed extension area. Once soils have<br>been placed, they will be allowed to naturally<br>regenerate, thus softening the existing impact. It<br>is envisaged that this work will be completed in<br>the first 12 months of the commencement of the<br>proposed extension. It is anticipated that within<br>2-3 years, these faces will support a viable scrub<br>vegetation structure up to 4-5 metres along the<br>quarry wall which will facilitate the assimilation of<br>the quarry into the surrounding landscape. |                |       |
|---------------------------------------------------------------------------------------------------------------------------------------------------------------------------------------------------------------------------------------------------------------------|-----------------------------------------------------------------------------------------------------------------------------------------------------------------------------------------------------------------------------------------------------------------------------------------------------------------------------------------------------------------------------------------------|---------------------------|-----------------------------------------------------------------------------------------------------------------------------------------------------------------------------------------------------------------------------------------------------|-----------------------|-----------------------------------------------------------------------------------------------------------------------------------------------------------------------------------------------------------------------------------------------------------------------------------------------------------------------------------------------------------------------------------------------------------------------------------------------------------------------------------------------------------------------------------------------------------------------------------------------------------------------------------------------------------------------------------------------------------------------------------------------|----------------|-------|
|                                                                                                                                                                                                                                                                     | Open agricultural land forms the horizon with                                                                                                                                                                                                                                                                                                                                                 |                           | EXISTING QUARRY                                                                                                                                                                                                                                     | EXTENSION AREA        | EXISTING QUARRY                                                                                                                                                                                                                                                                                                                                                                                                                                                                                                                                                                                                                                                                                                                               | EXTENSION AREA | GRID  |
|                                                                                                                                                                                                                                                                     | Snowdonia Mountain<br>range visible on the far<br>distant horizon                                                                                                                                                                                                                                                                                                                             | MAGNITUDE<br>OF IMPACT    | High                                                                                                                                                                                                                                                | Negligible            | Medium                                                                                                                                                                                                                                                                                                                                                                                                                                                                                                                                                                                                                                                                                                                                        | Negligible     | 37677 |
|                                                                                                                                                                                                                                                                     |                                                                                                                                                                                                                                                                                                                                                                                               |                           | EXISTING QUARRY                                                                                                                                                                                                                                     | EXTENSION AREA        | EXISTING QUARRY                                                                                                                                                                                                                                                                                                                                                                                                                                                                                                                                                                                                                                                                                                                               | EXTENSION AREA |       |
|                                                                                                                                                                                                                                                                     |                                                                                                                                                                                                                                                                                                                                                                                               | SIGNIFICANCE<br>OF IMPACT | Moderate Adverse                                                                                                                                                                                                                                    | Negligible Beneficial | Moderate Beneficial                                                                                                                                                                                                                                                                                                                                                                                                                                                                                                                                                                                                                                                                                                                           | Negligible     |       |