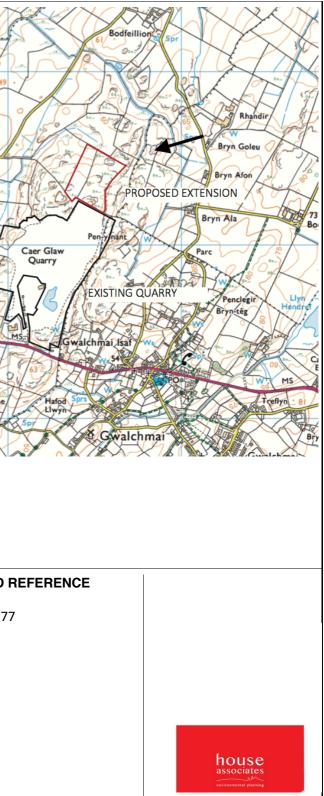

## LOCATION OF PHOTOVIEW

| Angle of View: 90°<br>View looking south west<br>from unclassified road to<br>the north east of the<br>site, adjacent to Bryn<br>Goleu.<br>Classification of<br>Receptor: Highway<br>Distance from quarry<br>boundary: 500m<br>Elevation: 65m<br>Sensitivity: Low | ForegroundOpen undulating pasture with<br>field boundaries defined by<br>hedgerow banks. Some rocky<br>outcrops colonized by scrub<br>vegetation.Middle DistanceRocky outcrops, with largely<br>vegetated skyline.Far DistanceOpen agricultural land with<br>intermittent vegetation cover. | DESCRIPTION OF            |                 |            |                 |            |        |
|-------------------------------------------------------------------------------------------------------------------------------------------------------------------------------------------------------------------------------------------------------------------|---------------------------------------------------------------------------------------------------------------------------------------------------------------------------------------------------------------------------------------------------------------------------------------------|---------------------------|-----------------|------------|-----------------|------------|--------|
|                                                                                                                                                                                                                                                                   |                                                                                                                                                                                                                                                                                             |                           | EXISTING QUARRY | EXTENSION  | EXISTING QUARRY | EXTENSION  | K or ( |
|                                                                                                                                                                                                                                                                   |                                                                                                                                                                                                                                                                                             | MAGNITUDE OF<br>IMPACT    | Nil             | Negligible | Nil             | Negligible |        |
|                                                                                                                                                                                                                                                                   |                                                                                                                                                                                                                                                                                             |                           | EXISTING QUARRY | EXTENSION  | EXISTING QUARRY | EXTENSION  | GRID   |
|                                                                                                                                                                                                                                                                   |                                                                                                                                                                                                                                                                                             | SIGNIFICANCE<br>OF IMPACT | Nil             | Negigible  | Nil             | Negligible | 39077  |