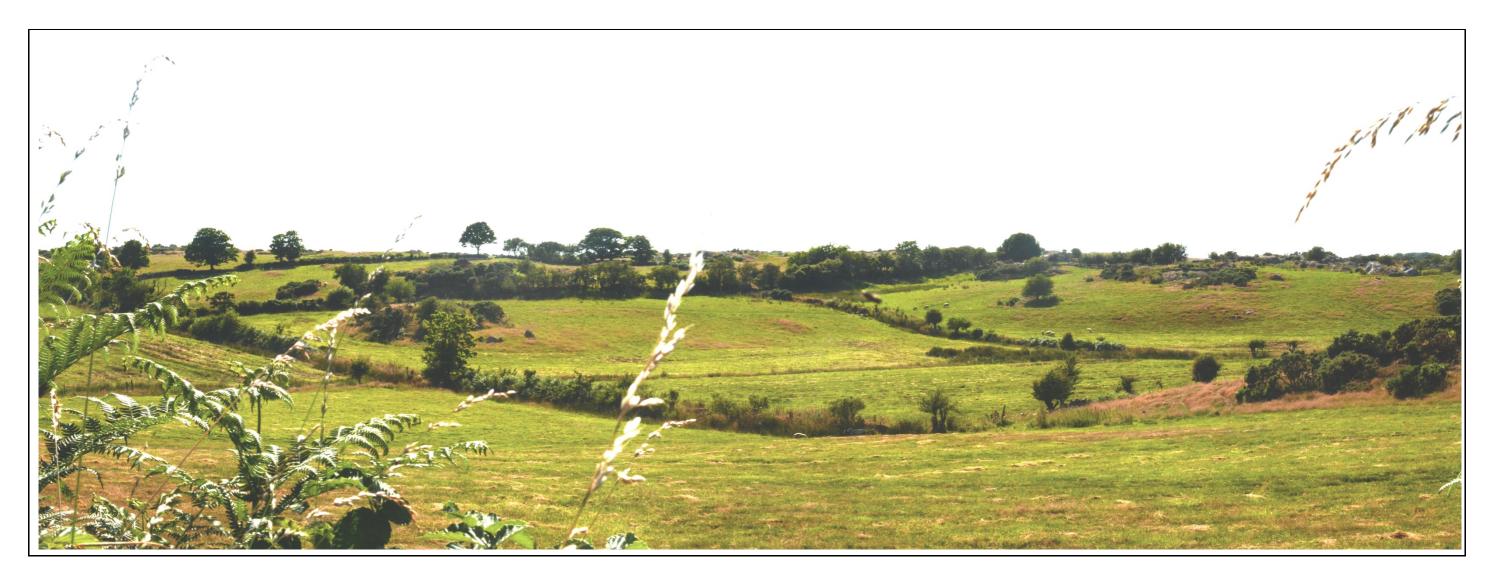

## LOCATION OF PHOTOVIEW

| Angle of View: 90°<br>View looking south west<br>from unclassified road to<br>the north east of the<br>site, adjacent to Bryn<br>Goleu.<br>Classification of<br>Receptor: Highway<br>Distance from quarry<br>boundary: 500m<br>Elevation: 65m<br>Sensitivity: Low | ForegroundOpen undulating pasture with<br>field boundaries defined by<br>hedgerow banks. Some rocky<br>outcrops colonized by scrub<br>vegetation.Middle DistanceRocky outcrops, with largely<br>vegetated skyline.Far DistanceOpen agricultural land with<br>intermittent vegetation cover. | DESCRIPTION OF            |                 |            |                 |            |        |
|-------------------------------------------------------------------------------------------------------------------------------------------------------------------------------------------------------------------------------------------------------------------|---------------------------------------------------------------------------------------------------------------------------------------------------------------------------------------------------------------------------------------------------------------------------------------------|---------------------------|-----------------|------------|-----------------|------------|--------|
|                                                                                                                                                                                                                                                                   |                                                                                                                                                                                                                                                                                             |                           | EXISTING QUARRY | EXTENSION  | EXISTING QUARRY | EXTENSION  | K or ( |
|                                                                                                                                                                                                                                                                   |                                                                                                                                                                                                                                                                                             | MAGNITUDE OF<br>IMPACT    | Nil             | Negligible | Nil             | Negligible |        |
|                                                                                                                                                                                                                                                                   |                                                                                                                                                                                                                                                                                             |                           | EXISTING QUARRY | EXTENSION  | EXISTING QUARRY | EXTENSION  | GRID   |
|                                                                                                                                                                                                                                                                   |                                                                                                                                                                                                                                                                                             | SIGNIFICANCE<br>OF IMPACT | Nil             | Negigible  | Nil             | Negligible | 39077  |